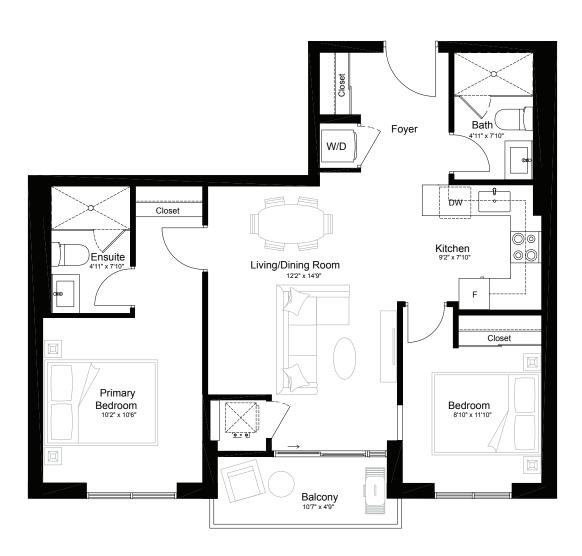

#### **RED MAPLE**

| 2 Bed   | 2 Bath |        |
|---------|--------|--------|
| Suite   |        | 776 SF |
| Outdoor |        | 57 SF  |

#### WHITE PINE

| ı | 2 Bed   | I∰ 5 Rath |        |
|---|---------|-----------|--------|
|   | Suite   |           | 776 SF |
| Ī | Outdoor |           | .57 SF |

South View