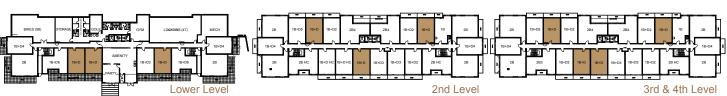

# FLOOR PLANS

METICULOUSLY Designed to Enhance your Lifestyle.





#### **ARBOUR**

→ 1 Bed 🖟 1 Bath 📮 1 Den

Suite 567 SF

Outdoor 143 SF Patio or 96 SF Balcony

South View or North View











#### **ASPEN**

💶 1 Bed 🕼 1 Bath 📮 1 Den

Suite 567 SF

Outdoor 143 SF Patio or 98/139 SF Balcony

South View or North View











# **BALSAM FIR**

| 1 Bed   | 1 Bath |
|---------|--------|
| Suite   | 550 SF |
| Outdoor | 46 SF  |
|         |        |











## **BEECH**

→ 1 Bed 🖟 1 Bath 📮 1 Den

Suite 560 SF

Outdoor 194 SF Terrace or 96 SF Balcony

South View











#### **RED MAPLE**

| 2 Bed   | 2 Bath |        |
|---------|--------|--------|
| Suite   |        | 776 SF |
| Outdoor |        | 57 SF  |











# **RED OAK**

2 Bed 2 Bath

Suite 781 sf

Outdoor 120 SF Patio or 95/196 SF Balcony

North View











#### **RED PINE**

| 1 Bed   | 1 Bath | 1 Den  |
|---------|--------|--------|
| Suite   |        | 687 SF |
| Outdoor |        | 191 SF |
|         |        |        |











#### **TAMARAK**

💶 1 Bed 🕼 1 Bath 📮 1 Den

Suite 567 SF

Outdoor 139 SF Patio or 95 SF Balcony

South V