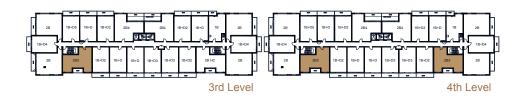

#### **RED MAPLE**

| 2 Bed   | 2 Bath |        |
|---------|--------|--------|
| Suite   |        | 776 SF |
| Outdoor |        | 57 SF  |

# **RED OAK**

2 Bed 2 Bath

Suite 781 sf

Outdoor 120 SF Patio or 95/196 SF Balcony

North View

#### WHITE PINE

| ı | 2 Bed   | I∰ 5 Rath |        |
|---|---------|-----------|--------|
|   | Suite   |           | 776 SF |
| Ī | Outdoor |           | .57 SF |

South View

## **WILLOW**

2 Bed 2 Bath

Suite 785 SF

Outdoor 423 SF Patio or 100 SF Balcony

South/West or South/East or North/West or North/East Views