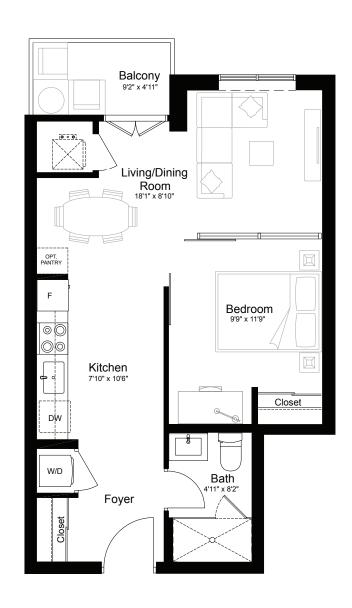

# **BALSAM FIR**

| 1 Bed   | 1 Bath |
|---------|--------|
| Suite   | 550 SF |
| Outdoor | 46 SF  |
|         |        |