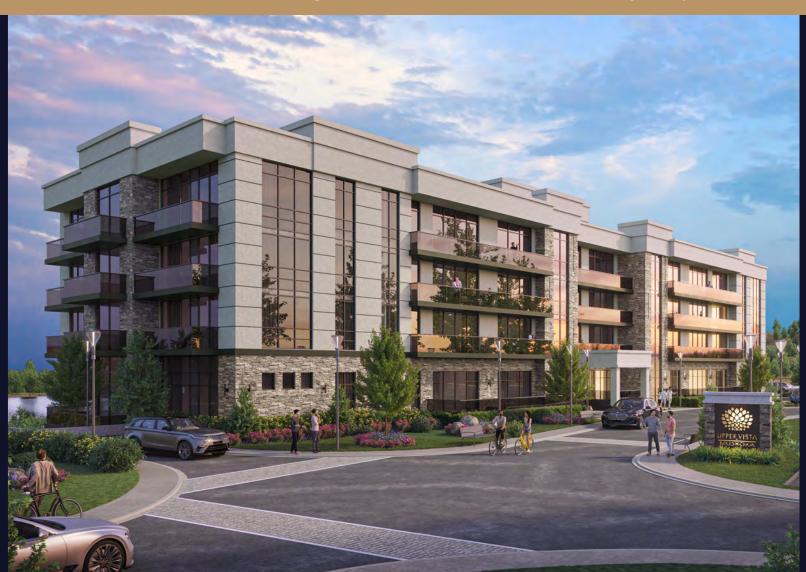

# FLOOR PLANS

METICULOUSLY Designed to Enhance your Lifestyle.





#### **ARBOUR**

→ 1 Bed 🖟 1 Bath 📮 1 Den

Suite 567 SF

Outdoor 143 SF Patio or 96 SF Balcony

South View or North View











#### **ASPEN**

💶 1 Bed 🕼 1 Bath 📮 1 Den

Suite 567 SF

Outdoor 143 SF Patio or 98/139 SF Balcony

South View or North View











# **BALSAM FIR**

| 1 Bed   | 1 Bath |
|---------|--------|
| Suite   | 550 SF |
| Outdoor | 46 SF  |
|         |        |











## **BEECH**

→ 1 Bed 🖟 1 Bath 📮 1 Den

Suite 560 SF

Outdoor 194 SF Terrace or 96 SF Balcony

South View











#### **RED MAPLE**

| 2 Bed   | 2 Bath |        |
|---------|--------|--------|
| Suite   |        | 776 SF |
| Outdoor |        | 57 SF  |











# **RED OAK**

2 Bed 2 Bath

Suite 781 sf

Outdoor 120 SF Patio or 95/196 SF Balcony

North View











#### **RED PINE**