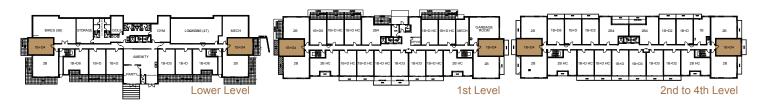

120 SF Patio or 95/196 SF Balcony

North View











#### **RED PINE**

| 1 Bed   | 1 Bath | 1 Den  |
|---------|--------|--------|
| Suite   |        | 687 SF |
| Outdoor |        | 191 SF |
|         |        |        |











#### **TAMARAK**

💶 1 Bed 🕼 1 Bath 📮 1 Den

Suite 567 SF

Outdoor 139 SF Patio or 95 SF Balcony

South View or North View











# WHITE BIRCH

🛌 1 Bed 🕼 1 Bath 📮 1 Den

Suite 564 SF

Outdoor 143 SF Patio or 96 SF Balcony

North View











#### WHITE PINE

| ı | 2 Bed   | I∰ 5 Rath |        |
|---|---------|-----------|--------|
|   | Suite   |           | 776 SF |
| Ī | Outdoor |           | .57 SF |

South View











## WHITE SPRUCE

L■ 1 Bed 🖟 1 Bath 📮 1 Den

Suite 555 SF

Outdoor 140 SF Patio or 82 SF Balcony

East View or West View











## **WILLOW**

2 Bed 2 Bath

Suite 785 SF

Outdoor 423 SF Patio or 100 SF Balcony

South/West or South/East or North/West or North/East Views