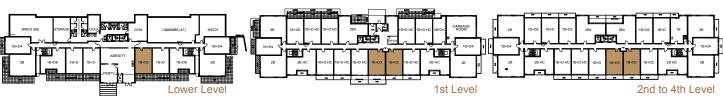

#### **RED MAPLE**

| 2 Bed   | 2 Bath |        |
|---------|--------|--------|
| Suite   |        | 776 SF |
| Outdoor |        | 57 SF  |

# **RED OAK**

2 Bed 2 Bath

Suite 781 sf

Outdoor 120 SF Patio or 95/196 SF Balcony

North View

#### WHITE PINE

| ı | 2 Bed   | I∰ 5 Rath |        |
|---|---------|-----------|--------|
|   | Suite   |           | 776 SF |
| Ī | Outdoor |           | .57 SF |

South View

## **WILLOW**

2 Bed 2 Bath

Suite 785 SF

Outdoor 423 SF Patio or 100 SF Balcony

South/West or South/East or North/West or North/East Views