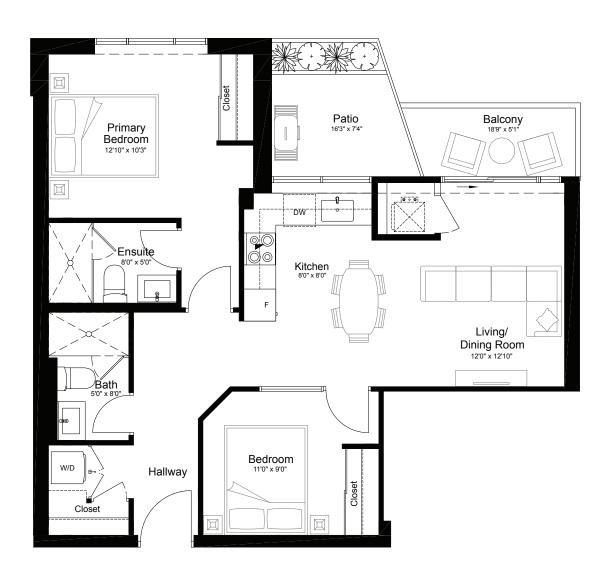

# **RED OAK**

2 Bed 2 Bath

Suite 781 sf

Outdoor 120 SF Patio or 95/196 SF Balcony

North View

## **WILLOW**

2 Bed 2 Bath

Suite 785 SF

Outdoor 423 SF Patio or 100 SF Balcony

South/West or South/East or North/West or North/East Views