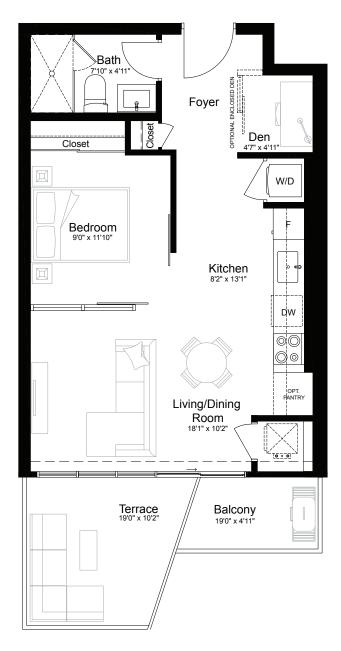

#### **RED PINE**

| 1 Bed   | 1 Bath | 1 Den  |
|---------|--------|--------|
| Suite   |        | 687 SF |
| Outdoor |        | 191 SF |
|         |        |        |