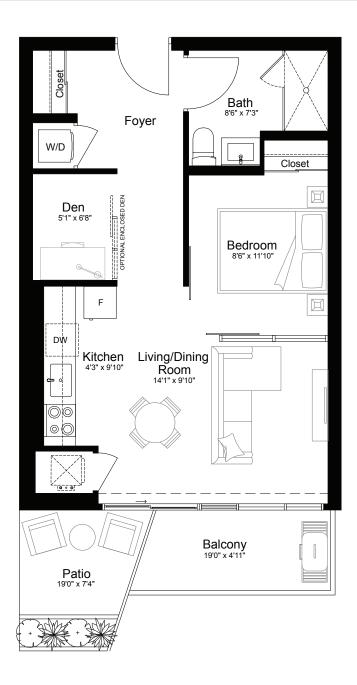

#### **ARBOUR**

→ 1 Bed 🖟 1 Bath 📮 1 Den

Suite 567 SF

Outdoor 143 SF Patio or 96 SF Balcony

South View or North View

#### **ASPEN**

💶 1 Bed 🕼 1 Bath 📮 1 Den

Suite 567 SF

Outdoor 143 SF Patio or 98/139 SF Balcony

South View or North View

#### **TAMARAK**

💶 1 Bed 🕼 1 Bath 📮 1 Den

Suite 567 SF

Outdoor 139 SF Patio or 95 SF Balcony

South View or North View

# WHITE BIRCH

🛌 1 Bed 🕼 1 Bath 📮 1 Den

Suite 564 SF

Outdoor 143 SF Patio or 96 SF Balcony

North View