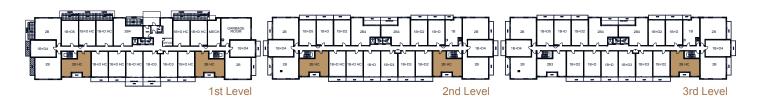

--------|
| Suite   |        | 776 SF |
| Outdoor |        | 57 SF  |











# **RED OAK**

2 Bed 2 Bath

Suite 781 sf

Outdoor 120 SF Patio or 95/196 SF Balcony

North View











#### **RED PINE**

| 1 Bed   | 1 Bath | 1 Den  |
|---------|--------|--------|
| Suite   |        | 687 SF |
| Outdoor |        | 191 SF |
|         |        |        |











#### **TAMARAK**

💶 1 Bed 🕼 1 Bath 📮 1 Den

Suite 567 SF

Outdoor 139 SF Patio or 95 SF Balcony

South View or North View











# WHITE BIRCH

🛌 1 Bed 🕼 1 Bath 📮 1 Den

Suite 564 SF

Outdoor 143 SF Patio or 96 SF Balcony

North View











#### WHITE PINE

| ı | 2 Bed   | I∰ 5 Rath |        |
|---|---------|-----------|--------|
|   | Suite   |           | 776 SF |
| Ī | Outdoor |           | .57 SF |

South View











## WHITE SPRUCE

L■ 1 Bed 🖟 1 Bath 📮 1 Den

Suite 555 SF

Outdoor 140 SF Patio or 82 SF Balcony

East View or West View











## **WILLOW**

2 Bed 2 Bath

Suite 785 SF

Outdoor 423 SF Patio or 100 SF Balcony

South/West or South/East or North/West or North/East Views