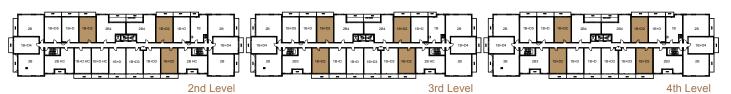

#### **ARBOUR**

→ 1 Bed 🖟 1 Bath 📮 1 Den

Suite 567 SF

Outdoor 143 SF Patio or 96 SF Balcony

South View or North View

#### **ASPEN**

💶 1 Bed 🕼 1 Bath 📮 1 Den

Suite 567 SF

Outdoor 143 SF Patio or 98/139 SF Balcony

South View or North View

## **BEECH**

→ 1 Bed 🖟 1 Bath 📮 1 Den

Suite 560 SF

Outdoor 194 SF Terrace or 96 SF Balcony

South View

#### **TAMARAK**

💶 1 Bed 🕼 1 Bath 📮 1 Den

Suite 567 SF

Outdoor 139 SF Patio or 95 SF Balcony

South View or North View

# WHITE BIRCH

🛌 1 Bed 🕼 1 Bath 📮 1 Den

Suite 564 SF

Outdoor 143 SF Patio or 96 SF Balcony

North View

## WHITE SPRUCE

L■ 1 Bed 🖟 1 Bath 📮 1 Den

Suite 555 SF

Outdoor 140 SF Patio or 82 SF Balcony

East View or West View