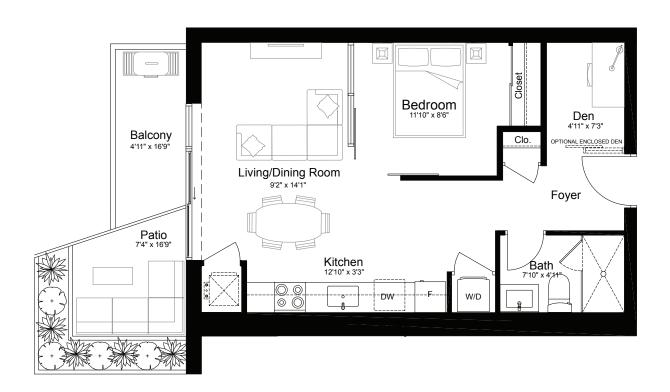

#### **ARBOUR**

→ 1 Bed 🖟 1 Bath 📮 1 Den

Suite 567 SF

Outdoor 143 SF Patio or 96 SF Balcony

South View or North View

#### **ASPEN**

💶 1 Bed 🕼 1 Bath 📮 1 Den

Suite 567 SF

Outdoor 143 SF Patio or 98/139 SF Balcony

South View or North View

## **BEECH**

→ 1 Bed 🖟 1 Bath 📮 1 Den

Suite 560 SF

Outdoor 194 SF Terrace or 96 SF Balcony

South View

#### **TAMARAK**

💶 1 Bed 🕼 1 Bath 📮 1 Den

Suite 567 SF

Outdoor 139 SF Patio or 95 SF Balcony

South View or North View

# WHITE BIRCH

🛌 1 Bed 🕼 1 Bath 📮 1 Den

Suite 564 SF

Outdoor 143 SF Patio or 96 SF Balcony

North View

## WHITE SPRUCE

L■ 1 Bed 🖟 1 Bath 📮 1 Den

Suite 555 SF

Outdoor 140 SF Patio or 82 SF Balcony

East View or West View