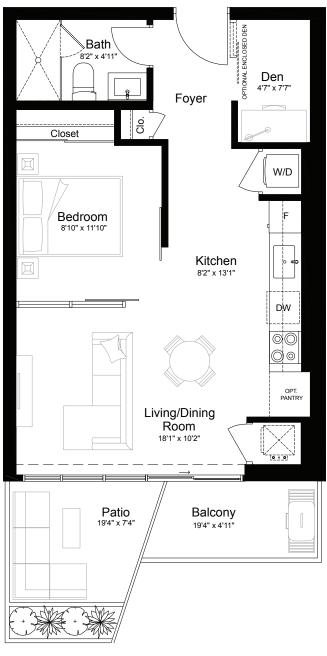

## **BEECH**

→ 1 Bed 🖟 1 Bath 📮 1 Den

Suite 560 SF

Outdoor 194 SF Terrace or 96 SF Balcony

South View

## WHITE SPRUCE

L■ 1 Bed 🖟 1 Bath 📮 1 Den

Suite 555 SF

Outdoor 140 SF Patio or 82 SF Balcony

East View or West View