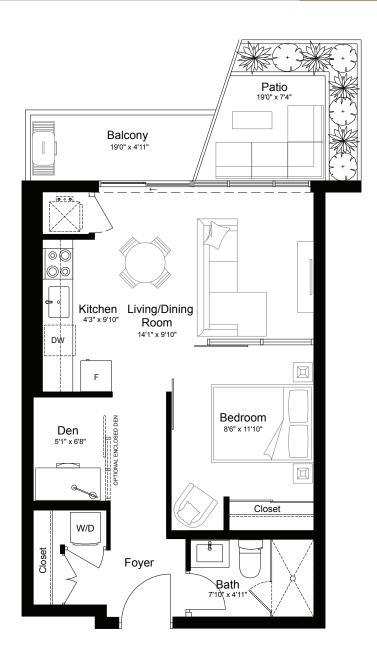

#### **ARBOUR**

→ 1 Bed 🖟 1 Bath 📮 1 Den

Suite 567 SF

Outdoor 143 SF Patio or 96 SF Balcony

South View or North View

#### **ASPEN**

💶 1 Bed 🕼 1 Bath 📮 1 Den

Suite 567 SF

Outdoor 143 SF Patio or 98/139 SF Balcony

South View or North View

## **BEECH**

→ 1 Bed 🖟 1 Bath 📮 1 Den

Suite 560 SF

Outdoor 194 SF Terrace or 96 SF Balcony

South View

#### **TAMARAK**

💶 1 Bed 🕼 1 Bath 📮 1 Den

Suite 567 SF

Outdoor 139 SF Patio or 95 SF Balcony

South View or North View

# WHITE BIRCH

🛌 1 Bed 🕼 1 Bath 📮 1 Den

Suite 564 SF

Outdoor 143 SF Patio or 96 SF Balcony

North View

## WHITE SPRUCE

L■ 1 Bed 🖟 1 Bath 📮 1 Den

Suite 555 SF

Outdoor 140 SF Patio or 82 SF Balcony

East View or West View