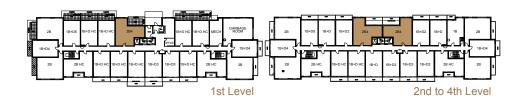

Enhance your Lifestyle.





#### **ARBOUR**

→ 1 Bed 🖟 1 Bath 📮 1 Den

Suite 567 SF

Outdoor 143 SF Patio or 96 SF Balcony

South View or North View











#### **ASPEN**

💶 1 Bed 🕼 1 Bath 📮 1 Den

Suite 567 SF

Outdoor 143 SF Patio or 98/139 SF Balcony

South View or North View











# **BALSAM FIR**

| 1 Bed   | 1 Bath |
|---------|--------|
| Suite   | 550 SF |
| Outdoor | 46 SF  |
|         |        |











## **BEECH**

→ 1 Bed 🖟 1 Bath 📮 1 Den

Suite 560 SF

Outdoor 194 SF Terrace or 96 SF Balcony

South View











#### **RED MAPLE**

| 2 Bed   | 2 Bath |        |
|---------|--------|--------|
| Suite   |        | 776 SF |
| Outdoor |        | 57 SF  |











# **RED OAK**

2 Bed 2 Bath

Suite 781 sf

Outdoor 120 SF Patio or 95/196 SF Balcony

North View











#### **RED PINE**

| 1 Bed   | 1 Bath | 1 Den  |
|---------|--------|--------|
| Suite   |        | 687 SF |
| Outdoor |        | 191 SF |
|         |        |        |











#### **TAMARAK**

💶 1 Bed 🕼 1 Bath 📮 1 Den

Suite 567 SF

Outdoor 139 SF Patio or 95 SF Balcony

South View or North View











# WHITE BIRCH

🛌 1 Bed 🕼 1 Bath 📮 1 Den

Suite 564 SF

Outdoor 143 SF Patio or 96 SF Balcony

North View











#### WHITE PINE

| ı | 2 Bed   | I∰ 5 Rath |        |
|---|---------|-----------|--------|
|   | Suite   |           | 776 SF |
| Ī | Outdoor |           | .57 SF |

South View











## WHITE SPRUCE

L■ 1 Bed 🖟 1 Bath 📮 1 Den

Suite 555 SF

Outdoor 140 SF Patio or 82 SF Balcony

East View or West View











## **WILLOW**

2 Bed 2 Bath

Suite 785 SF

Out