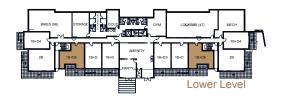

Bed 🕼 1 Bath 📮 1 Den

Suite 567 SF

Outdoor 143 SF Patio or 98/139 SF Balcony

South View or North View











# **BALSAM FIR**

| 1 Bed   | 1 Bath |
|---------|--------|
| Suite   | 550 SF |
| Outdoor | 46 SF  |
|         |        |











## **BEECH**

→ 1 Bed 🖟 1 Bath 📮 1 Den

Suite 560 SF

Outdoor 194 SF Terrace or 96 SF Balcony

South View











#### **RED MAPLE**

| 2 Bed   | 2 Bath |        |
|---------|--------|--------|
| Suite   |        | 776 SF |
| Outdoor |        | 57 SF  |











# **RED OAK**

2 Bed 2 Bath

Suite 781 sf

Outdoor 120 SF Patio or 95/196 SF Balcony

North View











#### **RED PINE**

| 1 Bed   | 1 Bath | 1 Den  |
|---------|--------|--------|
| Suite   |        | 687 SF |
| Outdoor |        | 191 SF |
|         |        |        |











#### **TAMARAK**

💶 1 Bed 🕼 1 Bath 📮 1 Den

Suite 567 SF

Outdoor 139 SF Patio or 95 SF Balcony

South View or North View











# WHITE BIRCH

🛌 1 Bed 🕼 1 Bath 📮 1 Den

Suite 564 SF

Outdoor 143 SF Patio or 96 SF Balcony

North View











#### WHITE PINE

| ı | 2 Bed   | I∰ 5 Rath |        |
|---|---------|-----------|--------|
|   | Suite   |           | 776 SF |
| Ī | Outdoor |           | .57 SF |

South View











## WHITE SPRUCE

L■ 1 Bed 🖟 1 Bath 📮 1 Den

Suite 555 SF

Outdoor 140 SF Patio or 82 SF Balcony

East View or West View











## **WILLOW**

2 Bed 2 Bath

Suite 785 SF

Outdoor 423 SF Patio or 100 SF Balcony

South/West or South/East or North/West or North/East Views