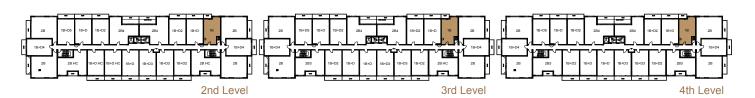

# FLOOR PLANS

METICULOUSLY Designed to Enhance your Lifestyle.





#### **ARBOUR**

→ 1 Bed 🖟 1 Bath 📮 1 Den

Suite 567 SF

Outdoor 143 SF Patio or 96 SF Balcony

South View or North View











#### **ASPEN**

💶 1 Bed 🕼 1 Bath 📮 1 Den

Suite 567 SF

Outdoor 143 SF Patio or 98/139 SF Balcony

South View or North View











# **BALSAM FIR**

| 1 Bed   | 1 Bath |
|---------|--------|
| Suite   | 550 SF |
| Outdoor | 46 SF  |
|         |        |











## **BEECH**

→ 1 Bed 🖟 1 Bath 📮 1 Den

Suite 560 SF

Outdoor 194 SF Terrace or 96 SF Balcony

South View











#### **RED MAPLE**

| 2 Bed   | 2 Bath |        |
|---------|--------|--------|
| Suite   |        | 776 SF |
| Outdoor |        | 57 SF  |











# **RED OAK**

2 Bed 2 Bath

Suite 781 sf

Outdoor 120 SF Patio or 95/196 SF Balcony

North View











#### **RED PINE**

| 1 Bed   | 1 Bath | 1 Den  |
|---------|--------|--------|
| Suite   |        | 687 SF |
| Outdoor |        | 191 SF |
|         |        |        |











#### **TAMARAK**

💶 1 Bed 🕼 1 Bath 📮 1 Den

Suite 567 SF

Outdoor 139 SF Patio or 95 SF Balcony

South View or North View











# WHITE BIRCH

🛌 1 Bed 🕼 1 Bath 📮 1 Den

Suite 564 SF

Outdoor 143 SF Patio or 96 SF Balcony

North View