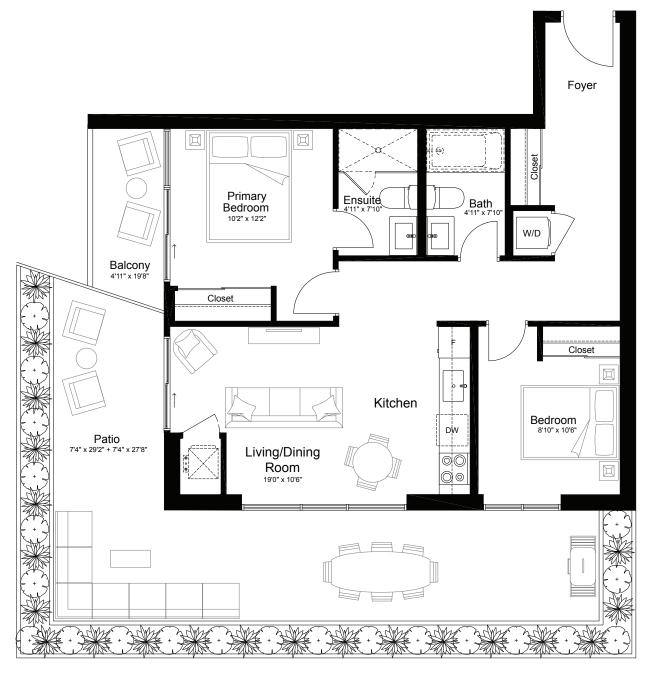

#### **RED MAPLE**

| 2 Bed   | 2 Bath |        |
|---------|--------|--------|
| Suite   |        | 776 SF |
| Outdoor |        | 57 SF  |

# **RED OAK**

2 Bed 2 Bath

Suite 781 sf

Outdoor 120 SF Patio or 95/196 SF Balcony

North View

#### WHITE PINE

| ı | 2 Bed   | I∰ 5 Rath |        |
|---|---------|-----------|--------|
|   | Suite   |           | 776 SF |
| Ī | Outdoor |           | .57 SF |

South View

## **WILLOW**

2 Bed 2 Bath

Suite 785 SF

Outdoor 423 SF Patio or 100 SF Balcony

South/West or South/East or North/West or North/East Views