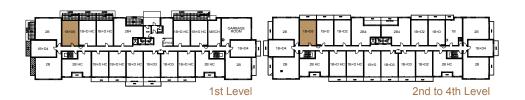

## **BEECH**

→ 1 Bed 🖟 1 Bath 📮 1 Den

Suite 560 SF

Outdoor 194 SF Terrace or 96 SF Balcony

South View











#### **RED MAPLE**

| 2 Bed   | 2 Bath |        |
|---------|--------|--------|
| Suite   |        | 776 SF |
| Outdoor |        | 57 SF  |











# **RED OAK**

2 Bed 2 Bath

Suite 781 sf

Outdoor 120 SF Patio or 95/196 SF Balcony

North View











#### **RED PINE**

| 1 Bed   | 1 Bath | 1 Den  |
|---------|--------|--------|
| Suite   |        | 687 SF |
| Outdoor |        | 191 SF |
|         |        |        |











#### **TAMARAK**

💶 1 Bed 🕼 1 Bath 📮 1 Den

Suite 567 SF

Outdoor 139 SF Patio or 95 SF Balcony

South View or North View











# WHITE BIRCH

🛌 1 Bed 🕼 1 Bath 📮 1 Den

Suite 564 SF

Outdoor 143 SF Patio or 96 SF Balcony

North View











#### WHITE PINE

| ı | 2 Bed   | I∰ 5 Rath |        |
|---|---------|-----------|--------|
|   | Suite   |           | 776 SF |
| Ī | Outdoor |           | .57 SF |

South View











## WHITE SPRUCE

L■ 1 Bed 🖟 1 Bath 📮 1 Den

Suite 555 SF

Outdoor 140 SF Patio or 82 SF Balcony

East View or West View











## **WILLOW**

2 Bed 2 Bath

Suite 785 SF

Outdoor 423 SF Patio or 100 SF Balcony

South/West or South/East or North/West or North/East Views