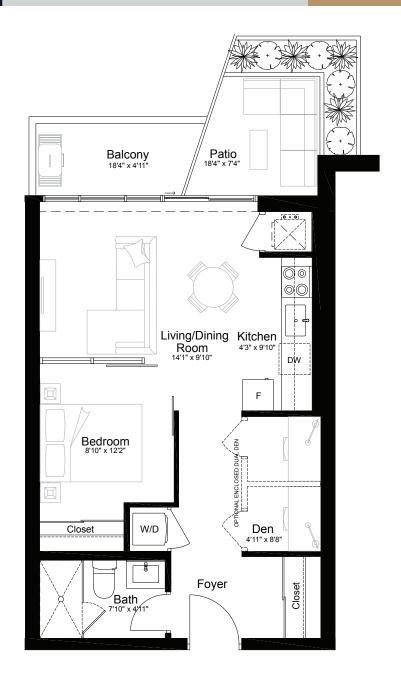

## **BEECH**

→ 1 Bed 🖟 1 Bath 📮 1 Den

Suite 560 SF

Outdoor 194 SF Terrace or 96 SF Balcony

South View

## WHITE SPRUCE

L■ 1 Bed 🖟 1 Bath 📮 1 Den

Suite 555 SF

Outdoor 140 SF Patio or 82 SF Balcony

East View or West View