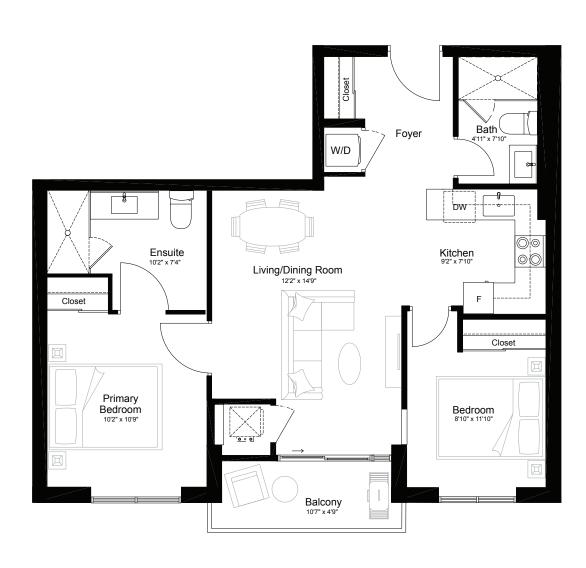

#### **RED MAPLE**

| 2 Bed   | 2 Bath |        |
|---------|--------|--------|
| Suite   |        | 776 SF |
| Outdoor |        | 57 SF  |

# **RED OAK**

2 Bed 2 Bath

Suite 781 sf

Outdoor 120 SF Patio or 95/196 SF Balcony

North View

#### WHITE PINE

| ı | 2 Bed   | I∰ 5 Rath |        |
|---|---------|-----------|--------|
|   | Suite   |           | 776 SF |
| Ī | Outdoor |           | .57 SF |

South View

## **WILLOW**

2 Bed 2 Bath

Suite 785 SF

Outdoor 423 SF Patio or 100 SF Balcony

South/West or South/East or North/West or North/East Views