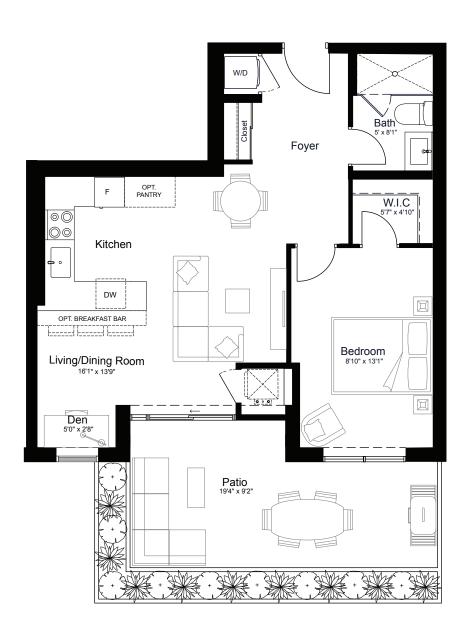

#### **ARBOUR**

→ 1 Bed 🖟 1 Bath 📮 1 Den

Suite 567 SF

Outdoor 143 SF Patio or 96 SF Balcony

South View or North View

#### **ASPEN**

💶 1 Bed 🕼 1 Bath 📮 1 Den

Suite 567 SF

Outdoor 143 SF Patio or 98/139 SF Balcony

South View or North View

#### **TAMARAK**

💶 1 Bed 🕼 1 Bath 📮 1 Den

Suite 567 SF

Outdoor 139 SF Patio or 95 SF Balcony

South View or North View

# WHITE BIRCH

🛌 1 Bed 🕼 1 Bath 📮 1 Den

Suite 564 SF

Outdoor 143 SF Patio or 96 SF Balcony

North View